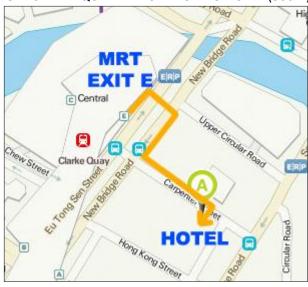

ern Jayleen 1918 Hotel

42 Carpenter Street, Singapore 059921 (Boat Quay Area, Near to Singapore River)

Tel: +65-6808-1918, Fax: +65-6808-1910 Tel 2: +65-6535-3316

E: rooms@jayleen1918.com.sg Web: www.jayleen1918.com.sg



## Transportation from Changi Airport to Hotel.

- 1) **Taxi**: SGD\$25-30, 25-30minutes, 24 hrs. Seats 4 adults maximum. For Maxi-cab (7pers), Mini-bus (8-11pers), make Advance booking with Hotel.
- Airport Shuttle: SGD\$9/person, 45-60mins. 24 hrs. Look for Ground Transportation Desk at Arrival Terminals.
- 3) MRT: Enter from Terminal 2 or 3, Take MRT to Tanah Merah Stn, Change train to head West on East-West Line to Outram Stn. Change train to Clarke Quay Stn. Walk to Hotel. SGD\$2.10. Total 60 minutes. 6am 11:30pm.

## FROM CLARKE QUAY MRT STATION TO HOTEL (300m)