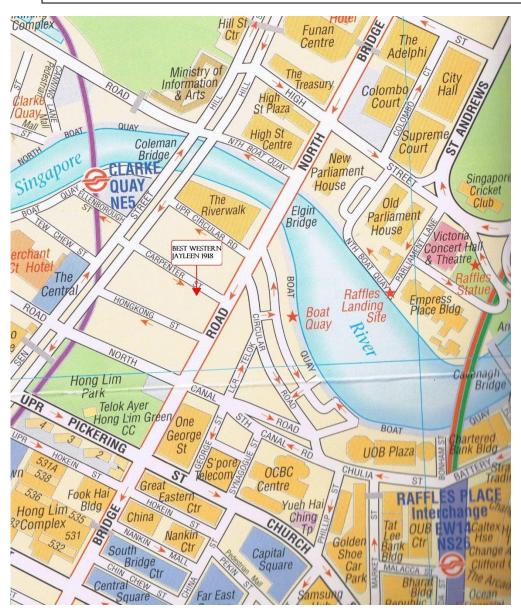

## Best Western Jayleen 1918 Hotel

42 Carpenter Street, Singapore 059921 (Boat Quay Area, Near to Singapore River)

Tel: +65-6808-1918, Fax: +65-6808-1910 Tel 2: +65-6535-3316

E: rooms@jayleen1918.com.sg Web: www.jayleen1918.com.sg

## FROM CLARKE QUAY MRT STATION TO HOTEL (300m)